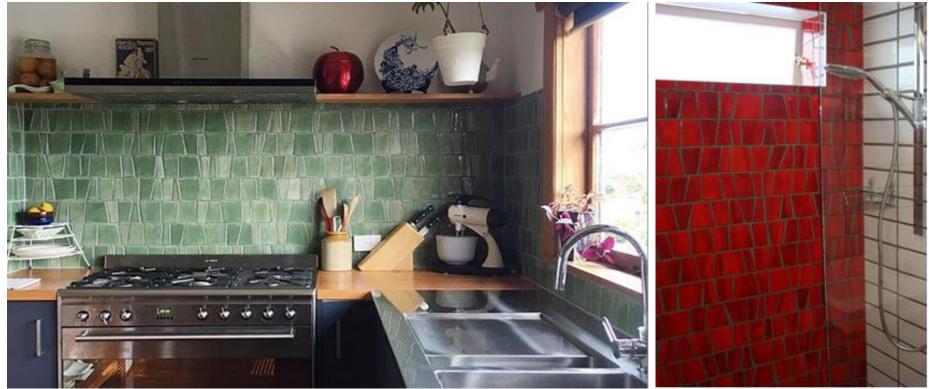

Colour Seagrass

Colour Lava

Middle Earth Tiles handcrafted "Abstract" Mosaic Strips, are an exciting concept in floor and wall tiles. The tiles are individually hand cut and hand glazed before being assembled in a mosaic strip. This gives each strip and tile a unique style and colour. This concept creates floors and walls that are unique and truly different from mass produced tiles. If you're an individual why settle for boring.