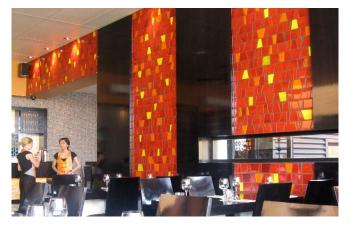

Colour Seagrass

Colour Lava

Middle Earth Tiles handcrafted "Abstract" Mosaic Strips, are an exciting concept in floor and wall tiles. The tiles are individually hand cut and hand glazed before being assembled in a mosaic strip. This gives each strip and tile a unique style and colour. This concept creates floors and walls that are unique and truly different from mass produced tiles. If you're an individual why settle for boring.