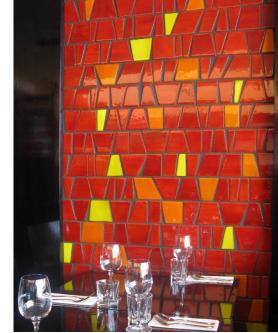

Colour Seagrass

Colour Lava

Middle Earth Tiles handcrafted "Abstract" Mosaic Strips, are an exciting concept in floor and wall tiles. The tiles are individually hand cut and hand glazed before being assembled in a mosaic strip. This gives each strip and tile a unique style and colour. This concept creates floors and walls that are unique and truly different from mass produced tiles. If you're an individual why settle for boring.