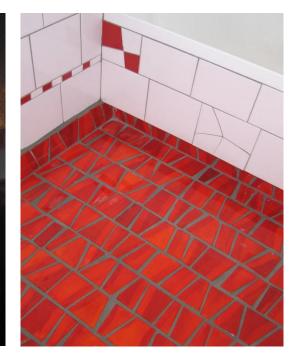

Colour Seagrass

Colour Lava

Middle Earth Tiles handcrafted "Abstract" Mosaic Strips, are an exciting concept in floor and wall tiles. The tiles are individually hand cut and hand glazed before being assembled in a mosaic strip. This gives each strip and tile a unique style and colour. This concept creates floors and walls that are unique and truly different from mass produced tiles. If you're an individual why settle for boring.