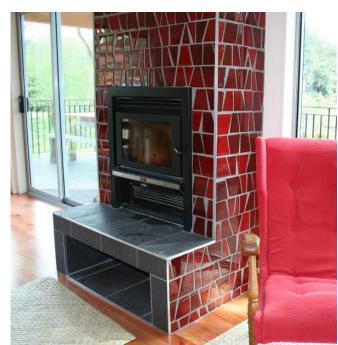

Colour Seagrass

Colour Lava

Middle Earth Tiles handcrafted "Abstract" Mosaic Strips, are an exciting concept in floor and wall tiles. The tiles are individually hand cut and hand glazed before being assembled in a mosaic strip. This gives each strip and tile a unique style and colour. This concept creates floors and walls that are unique and truly different from mass produced tiles. If you're an individual why settle for boring.