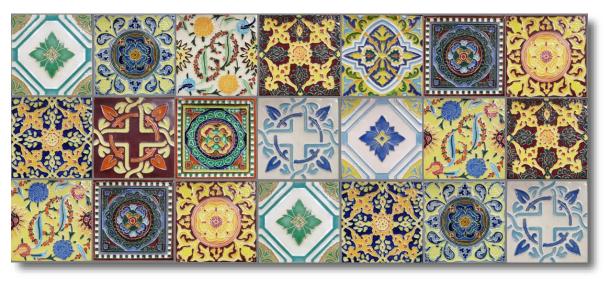

Known for intricate textiles, tile work, and the decorative arts, design in Turkey is a lively mix of east and west, old and new. A brilliant but short-lived episode in the history of Anatolian ceramic production was the appearance of tiles decorated in the so-called "cuerda seca" ("dry cord") technique. In the cuerda seca process, thin bands maintain colour separation between glazes during firing.

TK-601 Size: 150x150mm

TK-602 Size: 150x150mm

TK-603 Size: 150x150mm

TK-604 Size: 150x150mm

TK-606 Size: 150x150mm

TK-607 Size: 150x150mm

TK-608 Size: 150x150mm

TK-609 Size: 150x150mm