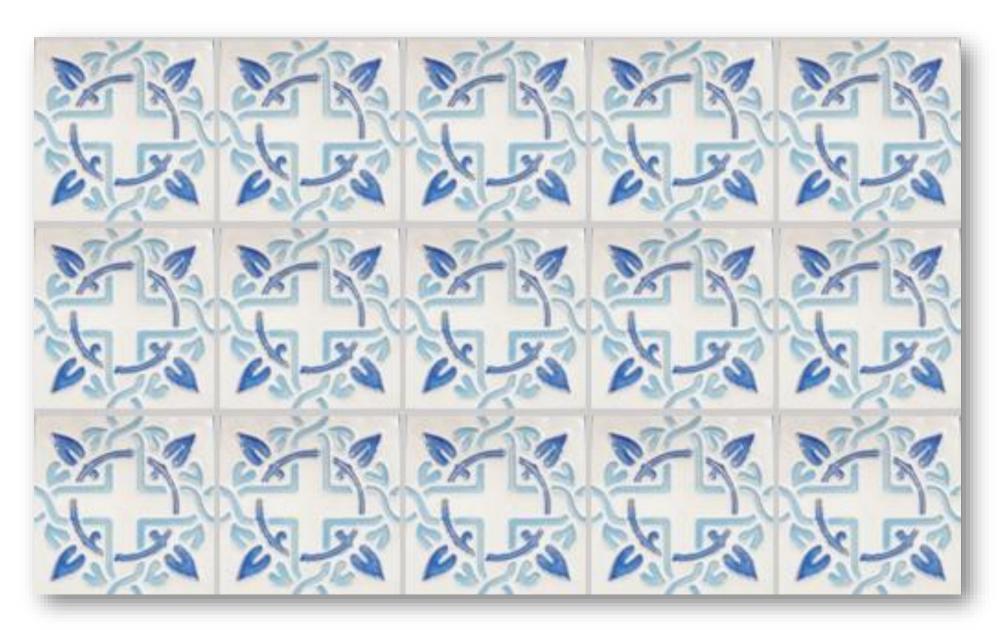

TK-610 Size: 150x150mm

TK-611 Size: 150x150mm

I K-612 Size: 150x150mm

TK-613 Size: 150x150mm

TK-614 Size: 150x150mm

# HAND GLAZED TURKISH STYLE TILES – TK 612 Tile Size 150x150mm – 40 tiles per square metre