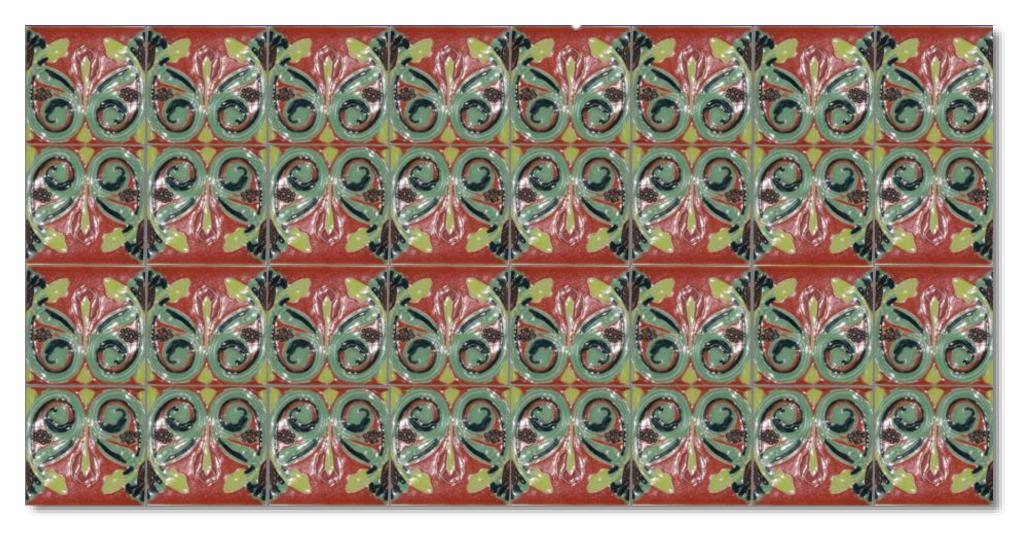

TK-610 Size: 150x150mm

TK-611 Size: 150x150mm

I K-612 Size: 150x150mm

TK-613 Size: 150x150mm

TK-614 Size: 150x150mm

# HAND GLAZED TURKISH STYLE TILES – TK 612 Tile Size 150x150mm – 40 tiles per square metre