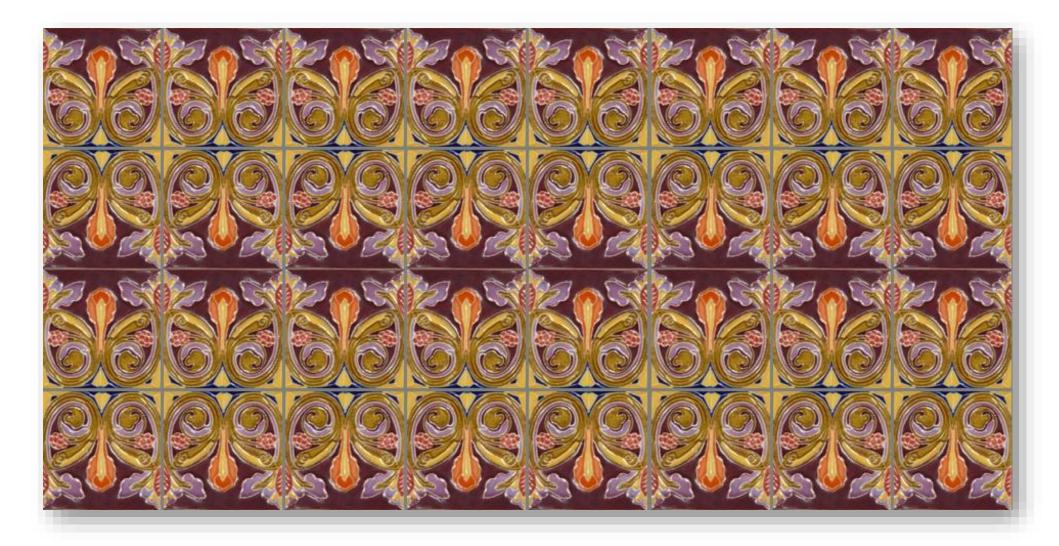

TK-610 Size: 150x150mm

TK-611 Size: 150x150mm

I K-612 Size: 150x150mm

TK-613 Size: 150x150mm

TK-614 Size: 150x150mm