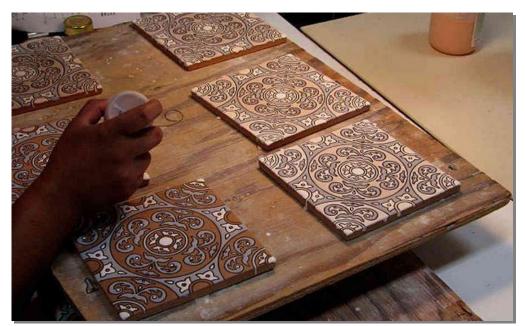

Known for intricate textiles, tile work, and the decorative arts, design in Turkey is a lively mix of east and west, old and new. A brilliant but short-lived episode in the history of Anatolian ceramic production was the appearance of tiles decorated in the so-called "cuerda seca" ("dry cord") technique. In the cuerda seca process, thin bands maintain colour separation between glazes during firing.