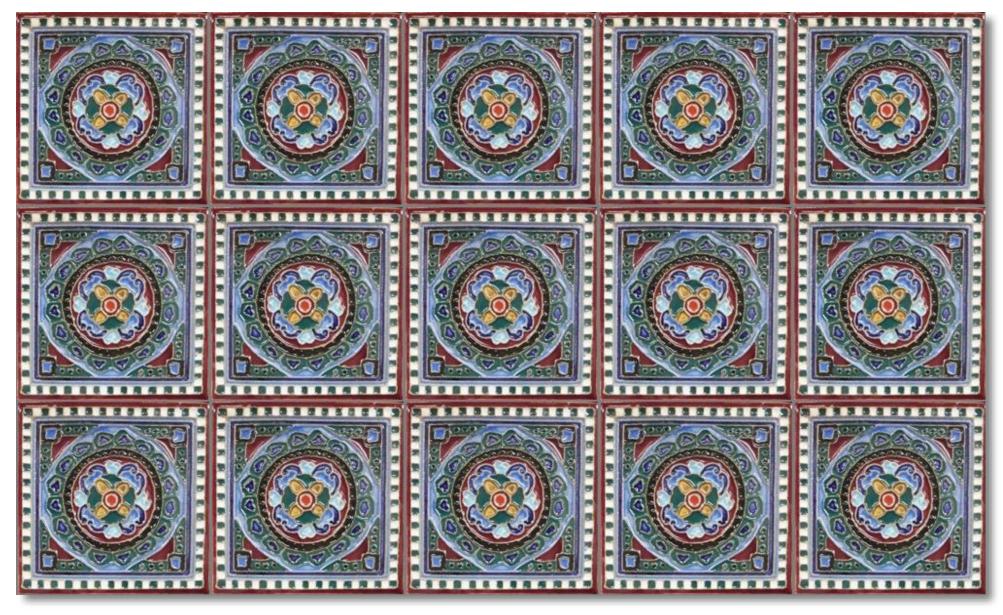

# HAND GLAZED TURKISH STYLE TILES – TK 612 Tile Size 150x150mm – 40 tiles per square metre