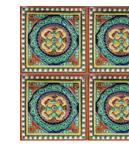

# HAND GLAZED TURKISH STYLE TILES – TK 612 Tile Size 150x150mm – 40 tiles per square metre