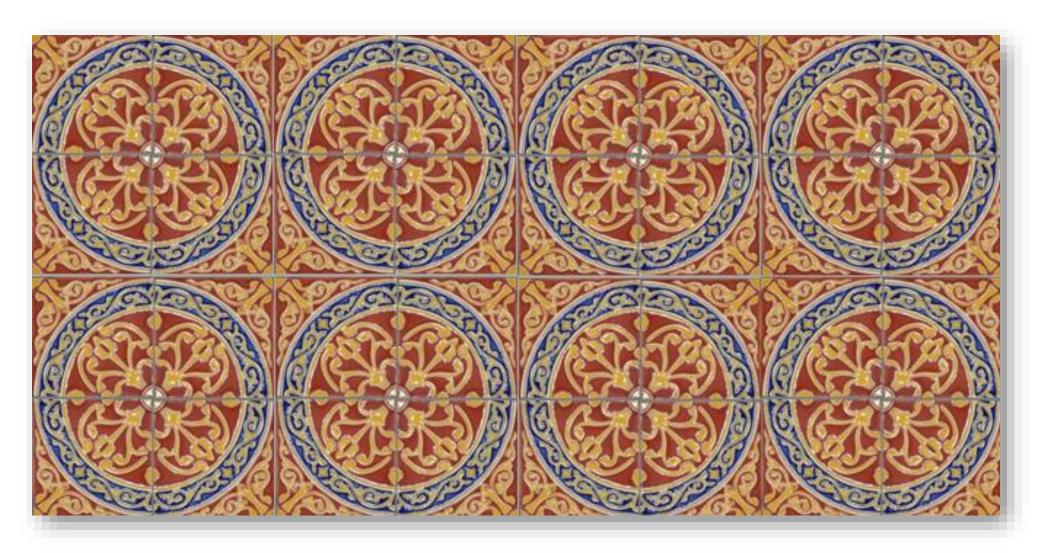

TK-601 Size: 150x150mm

TK-602 Size: 150x150mm

TK-603 Size: 150x150mm

TK-604 Size: 150x150mm

TK-606 Size: 150x150mm

TK-607 Size: 150x150mm

TK-608 Size: 150x150mm

TK-609 Size: 150x150mm