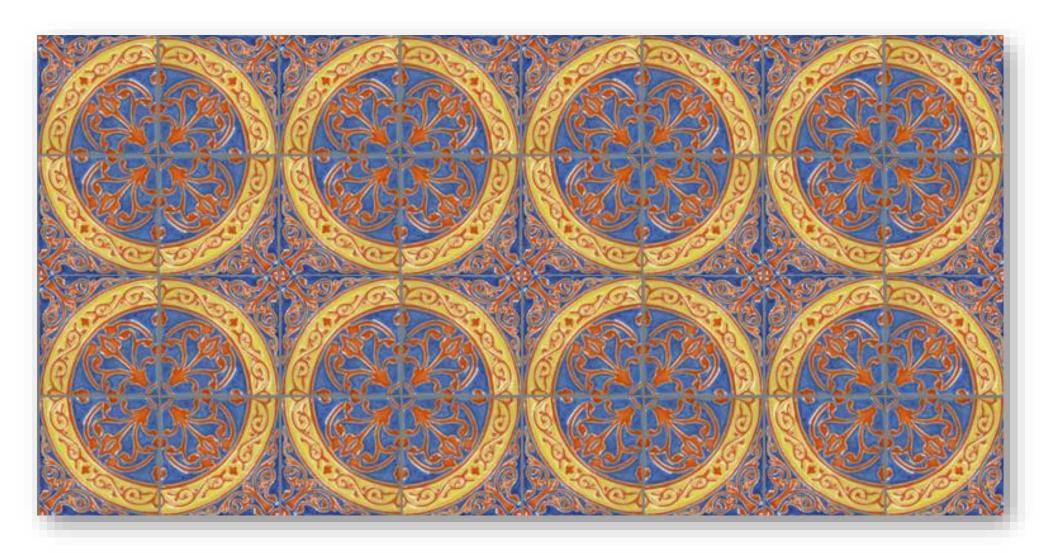

TK-601 Size: 150x150mm

TK-602 Size: 150x150mm

TK-603 Size: 150x150mm

TK-604 Size: 150x150mm

TK-606 Size: 150x150mm

TK-607 Size: 150x150mm

TK-608 Size: 150x150mm

TK-609 Size: 150x150mm