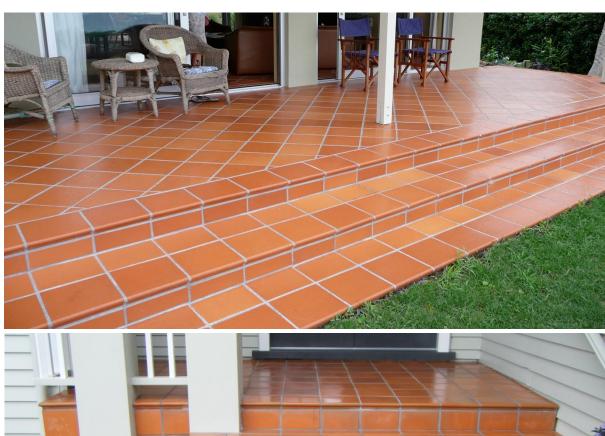

## PRODUCT SHEET

These Middle Earth Tiles are Made in New Zealand and are Sustainable and Eco-friendly Colour and shade variation are inherent qualities in all fired ceramic products.

Middle Earth Natural Terracotta Bullnose Tiles add the finishing touch to many tiling projects. They are suitable for steps and swimming pool edging.