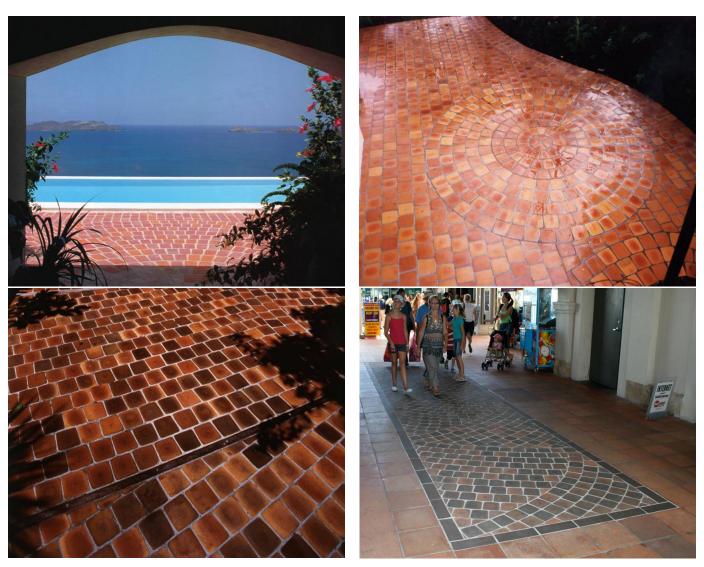

## **PRODUCT SHEET**

These Middle Earth Tiles are Made in New Zealand and are Sustainable and Eco-friendly Colour and shade variation are inherent qualities in all fired ceramic products.

Middle Earth Cobble Tiles have individual colour and patterns making unique textures and designs and offer a unique effect in lasting ceramic, non-slip, and colourfast tiles. Cobble Tiles are ideal for driveways, patios, swimming pool surrounds, pathways and barbecue areas. Curves, swirls and circles can be obtained with minimum cutting, creating an interesting tiled environment.